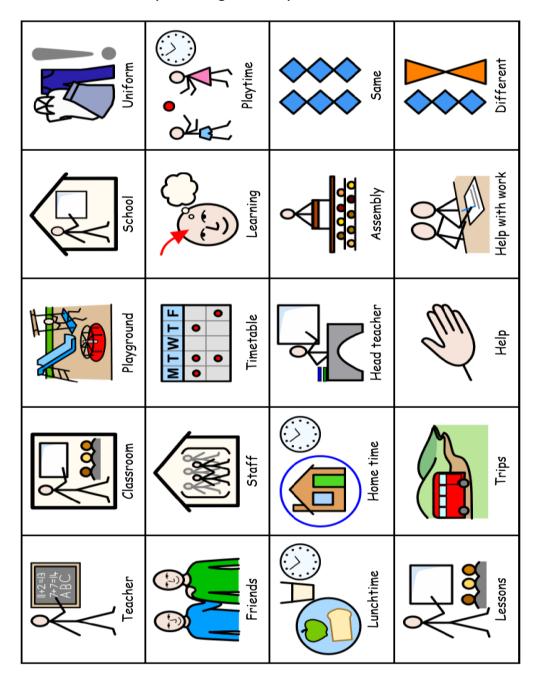

# Returning to School Social Story Follow Up Sorting Activity: Same & Different

SEND & Inclusive Learning Team

https://www.schoolimprovementliverpool.co.uk/teams-sendinclusivelearning