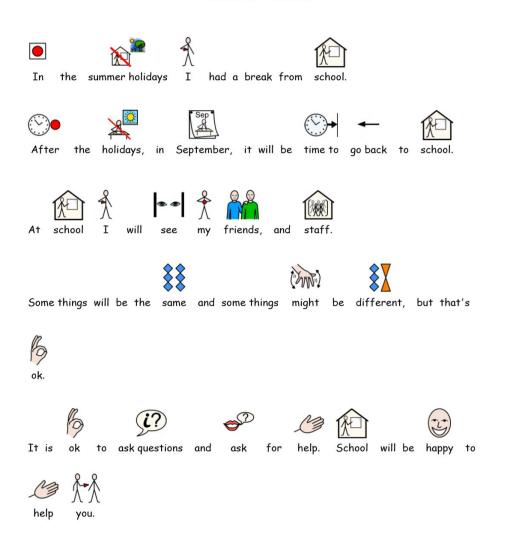

### Example

#### Back to School

SEND & Inclusive Learning Team

https://www.schoolimprovementliverpool.co.uk/teams-sendinclusivelearning